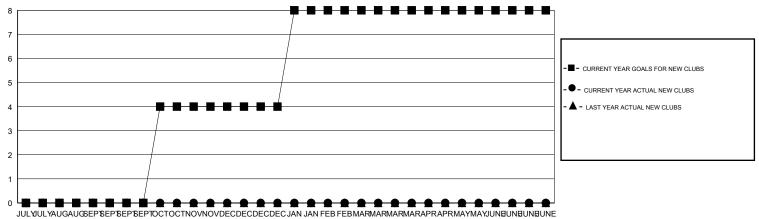

## MONTHLY MEMBERSHIP PROGRESS REPORT

District C 1

Results as of: 9/30/2015

**LOCATION ALBERTA** GMT CA 2

| Clubs         |                  |                  |                  |                  | Members               |                    |                                     |                    |                  |  |
|---------------|------------------|------------------|------------------|------------------|-----------------------|--------------------|-------------------------------------|--------------------|------------------|--|
|               | RESUL            | TS FOR 2015-2016 |                  |                  | RESULTS FOR 2015-2016 |                    |                                     |                    |                  |  |
| QUARTER       | NEW CLUB<br>GOAL | NEW CLUBS        | DROPPED<br>CLUBS | NET<br>GAIN/LOSS | QUARTER               | NEW MEMBER<br>GOAL | CHARTER AND<br>NEW MEMBERS<br>ADDED | DROPPED<br>MEMBERS | NET<br>GAIN/LOSS |  |
| JULY/AUG/SEPT | 0                | 0                | 2                | -2               | JULY/AUG/SEPT         | -20                | 66                                  | 178                | -112             |  |
| OCT/NOV/DEC   | 4                | 0                | 0                | 0                | OCT/NOV/DEC           | 120                | 0                                   | 0                  | 0                |  |
| JAN/FEB/MAR   | 4                | 0                | 0                | 0                | JAN/FEB/MAR           | 140                | 0                                   | 0                  | 0                |  |
| APR/MAY/JUNE  | 0                | 0                | 0                | 0                | APR/MAY/JUNE          | -20                | 0                                   | 0                  | 0                |  |

## GOALS AND ACTUAL NEW CLUBS CUMULATIVE

GOALS AND ACTUAL MEMBERS CUMULATIVE

- CURRENT YEAR ACTUAL MEMBERS

▲ - LAST YEAR ACTUAL MEMBERS

| DROPPED CLUBS: 1              |              | 19 CLUBS OF 116 ADDED 1 OR MORE<br>NEW MEMBERS | GENDER DISTRIBUTION  MALE 1,542 (64.28%) |              |                   |
|-------------------------------|--------------|------------------------------------------------|------------------------------------------|--------------|-------------------|
| DROPPED MEMBERS               |              |                                                | FEMALE                                   | 857 (35.72%) |                   |
| DECEASED CLUB CANCELLED OTHER | 8<br>0<br>58 | CLICK HERE FOR HEALTH ASSESSMENT DATA          | FAMILY UNIT MEMBERS HEAD OF HOUSEHOLD    |              | 543<br>263<br>280 |
| TOTAL                         | 66           |                                                | NON-HEAD OF HOUSEHOLD                    |              |                   |