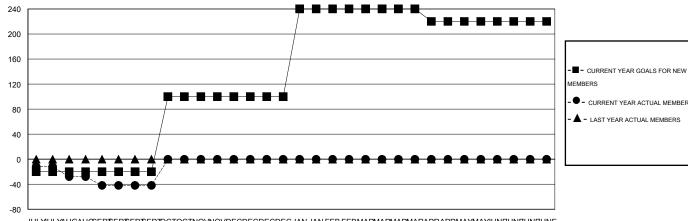

## MONTHLY MEMBERSHIP PROGRESS REPORT

District C 1

Results as of: 9/30/2015

**LOCATION ALBERTA** GMT CA 2

| Clubs         |                  |                  |                  |                  | Members               |                    |                                     |                    |                  |  |
|---------------|------------------|------------------|------------------|------------------|-----------------------|--------------------|-------------------------------------|--------------------|------------------|--|
|               | RESUL            | TS FOR 2015-2016 |                  |                  | RESULTS FOR 2015-2016 |                    |                                     |                    |                  |  |
| QUARTER       | NEW CLUB<br>GOAL | NEW CLUBS        | DROPPED<br>CLUBS | NET<br>GAIN/LOSS | QUARTER               | NEW MEMBER<br>GOAL | CHARTER AND<br>NEW MEMBERS<br>ADDED | DROPPED<br>MEMBERS | NET<br>GAIN/LOSS |  |
| JULY/AUG/SEPT | 0                | 0                | 2                | -2               | JULY/AUG/SEPT         | -20                | 66                                  | 178                | -112             |  |
| OCT/NOV/DEC   | 4                | 0                | 0                | 0                | OCT/NOV/DEC           | 120                | 0                                   | 0                  | 0                |  |
| JAN/FEB/MAR   | 4                | 0                | 0                | 0                | JAN/FEB/MAR           | 140                | 0                                   | 0                  | 0                |  |
| APR/MAY/JUNE  | 0                | 0                | 0                | 0                | APR/MAY/JUNE          | -20                | 0                                   | 0                  | 0                |  |

## GOALS AND ACTUAL NEW CLUBS CUMULATIVE

GOALS AND ACTUAL MEMBERS CUMULATIVE

- CURRENT YEAR ACTUAL MEMBERS

▲ - LAST YEAR ACTUAL MEMBERS

| DROPPED CLUBS: 1              |              | 19 CLUBS OF 116 ADDED 1 OR MORE<br>NEW MEMBERS | GENDER DISTRIBUTION  MALE 1,542 (64.28%) |              |                   |
|-------------------------------|--------------|------------------------------------------------|------------------------------------------|--------------|-------------------|
| DROPPED MEMBERS               |              |                                                | FEMALE                                   | 857 (35.72%) |                   |
| DECEASED CLUB CANCELLED OTHER | 8<br>0<br>58 | CLICK HERE FOR HEALTH ASSESSMENT DATA          | FAMILY UNIT MEMBERS HEAD OF HOUSEHOLD    |              | 543<br>263<br>280 |
| TOTAL                         | 66           |                                                | NON-HEAD OF HOUSEHOLD                    |              |                   |